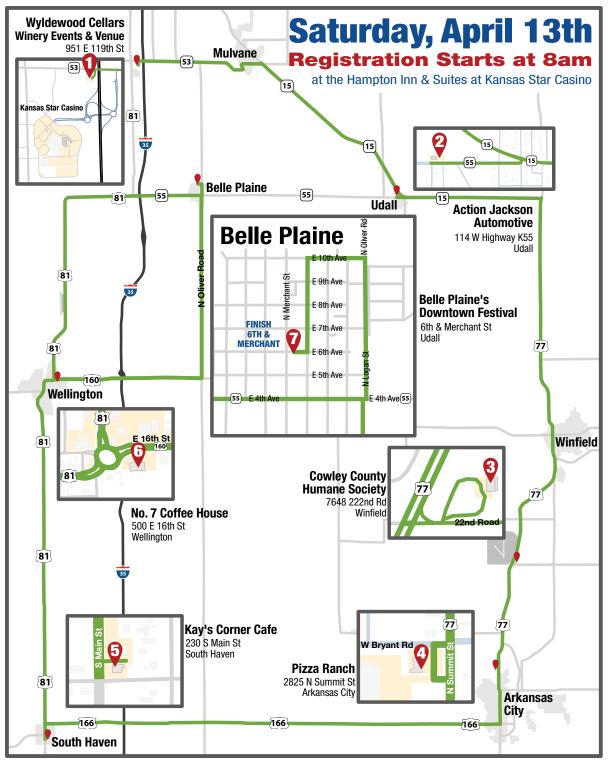

## BINGO Run & Raffles

SPONSORED BY THE
BELLE PLAINE AREA
CHAMBER OF COMMERC

Registration Starts at 8 am AT WYLDEWOOD CELLARS WINERY EVENTS & VENUE

\$20 REGISTRATION & FIRST CARD

\$10 ADDITIONAL CARDS

## Saturday, April 13th RIDE FOR HONOR

Stay For The Fun!

VENDOR FAIR

**Highway 55 on the Downtown Stage** 

FESTIVAL FOOD

**Kids Power Wheels Races** 

BPQ COOK-OFF

Heart of America