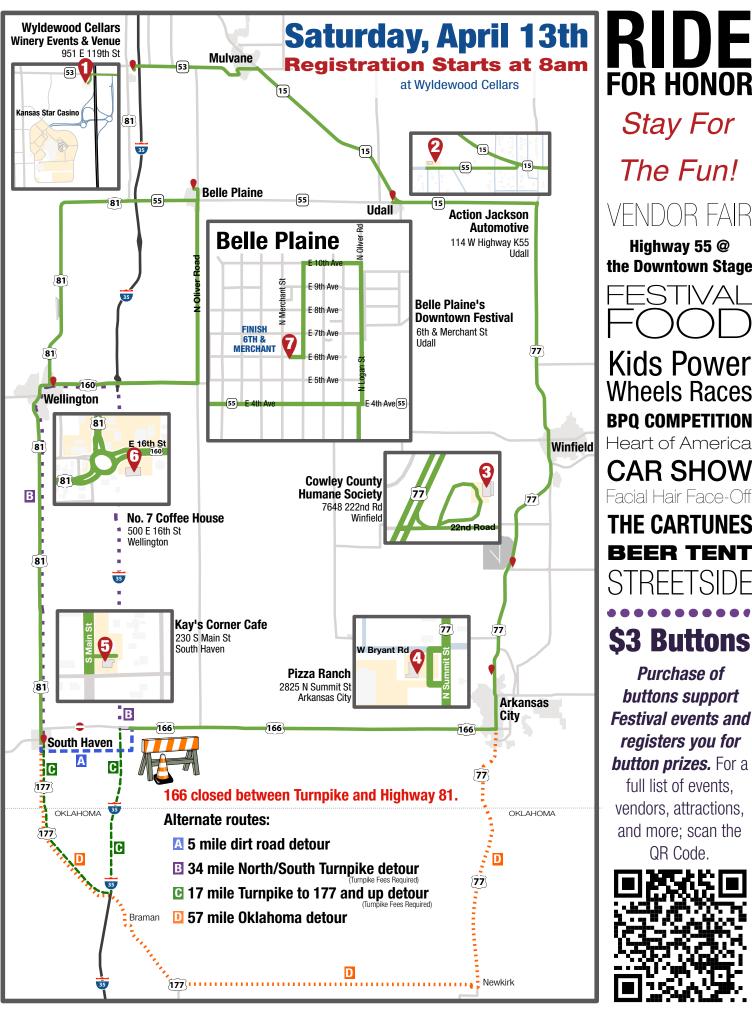

NEW COORDINATORS★ NEW ROUTE ★ NEW GAME

Registration Starts at 8 am

AT WYLDEWOOD CELLARS WINERY EVENTS & VENUE

\$20 REGISTRATION & FIRST CARD \$10 ADDITIONAL CARDS

Presentation at the Downtown Stage

## BINGO Run & Raffles

SPONSORED BY THE BELLE PLAINE AREA CHAMBER OF COMMERCE

## **FOR HONOR**

Stay For The Fun!

VENDOR FAIR

Highway 55 @ the Downtown Stage

**Kids Power** Wheels Races **BPQ COMPETITION** 

Heart of America

CAR SHOW

Facial Hair Face-Off

THE CARTUNES

## \$3 Buttons

**Purchase of** buttons support Festival events and registers you for button prizes. For a full list of events, vendors, attractions, and more; scan the QR Code.